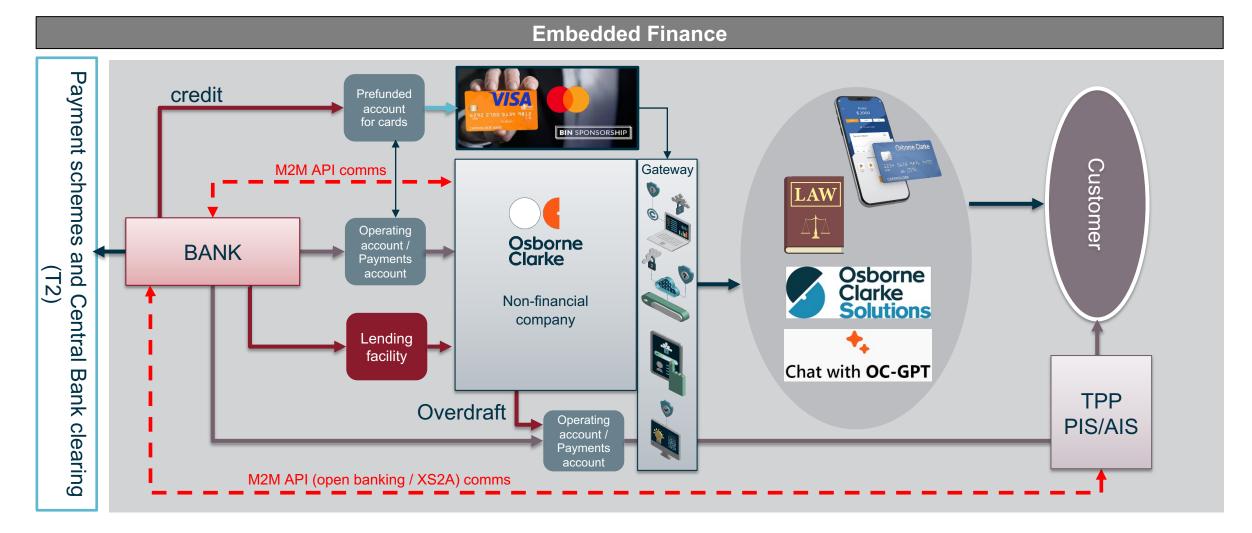

# Case study – embedding banking service in a law firm?

# Simplified contract flow