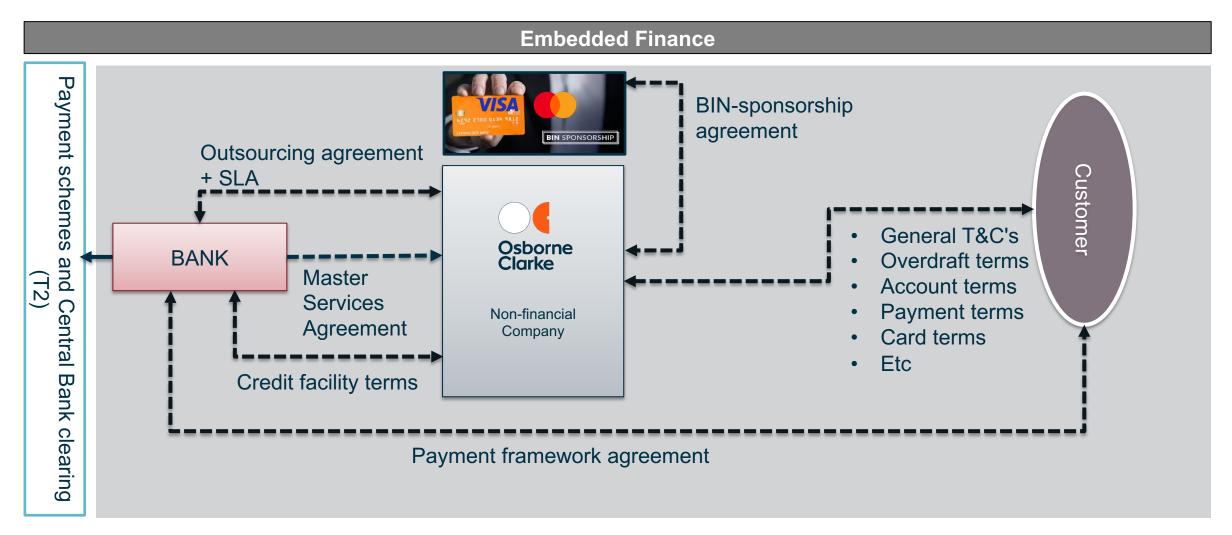

# Case study – embedding banking service in a law firm?

# Simplified contract flow